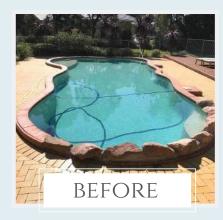

### POOL RENOVATION SPECIALISTS

Has your old swimming pool seen better days? Is it beginning to crack, rust or fall apart? Here at Pebble Masters, we work with you to achieve your dream pool through renovating your current one. A pool renovation is an opportunity to bring it back to life at the fraction of the cost of building a new one. Whether you are looking for a full pool renovation or simply repairs to your existing pool, we are here to help. Backed by over forty years of experience, Pebble Masters can make your pool look modern again whilst at the same time add value to your property.

Is the existing interior of your concrete pool Marblesheen, painted, pebblecrete, fibreglass lining or fully tiled? If it's one of these, head over to our website (pebblemasters.com.au) and check out our pool renovation section. Under here you'll be able to gain insight into some of the issues and problems you may be facing with your current aged pool interior.