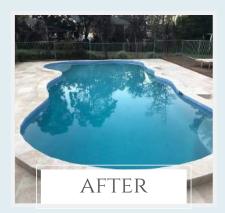

### POOL RENOVATION SPECIALISTS

Has your old swimming pool seen better days? Is it beginning to crack, rust or fall apart? Here at Pebble Masters, we work with you to achieve your dream pool through renovating your current one. A pool renovation is an opportunity to bring it back to life at the fraction of the cost of building a new one. Whether you are looking for a full pool renovation or simply repairs to your existing pool, we are here to help. Backed by over forty years of experience, Pebble Masters can make your pool look modern again whilst at the same time add value to your property.

Is the existing interior of your concrete pool Marblesheen, painted, pebblecrete, fibreglass lining or fully tiled? If it's one of these, head over to our website (pebblemasters.com.au) and check out our pool renovation section. Under here you'll be able to gain insight into some of the issues and problems you may be facing with your current aged pool interior.